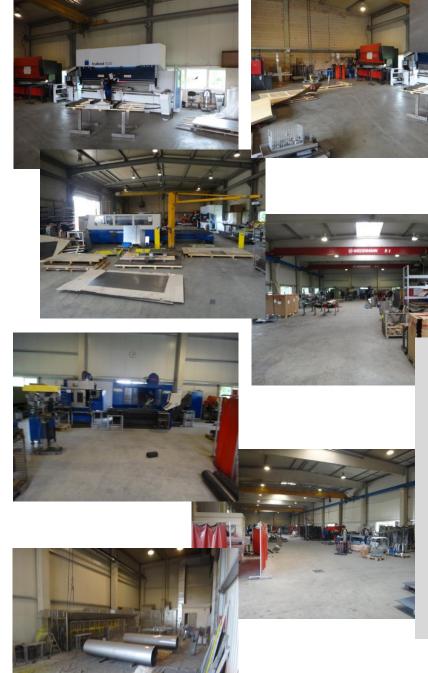

# Manufacturing

by cooperation partner

■ Fabrication area 3,800 m²

Business area 10,000 m²

60 experienced employees

 Modern machines for turning, milling, bending and rolling

Laser cutting table

Orbital welding

Coating plant